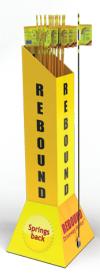

## **◀** Rebound Display Unit

Designed for Rebound Markers Holds 50 Markers Item #: 08-000 20"D x 18"W x 23"H 7 lbs; on wheels