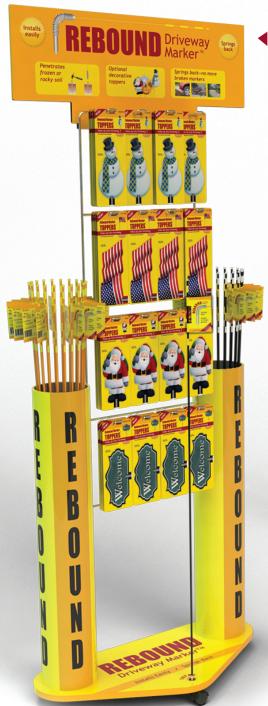

## ◆ Two-Tube Display

Designed for Rebound Markers and Toppers Holds 100 Markers and 225 Toppers Item #: 08-001 16"D x 30"W x 76"H On wheels