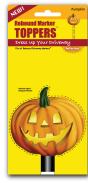

## Rebound Marker TOPPERS™

Add revenue and extend your marker selling season

Our decorative, reflective Toppers will turn your Rebound Driveway Marker business into a year-round favorite. With seasonal choices from Pumpkin to Snowman to Flower, these colorful ornaments dress up the driveway any time.

Snowflake 850735002110

Santa 850735002103

Welcome Sign 850735002127

Flower 850735002073

Pumpkin 850735002097

Flag 850735002066

Toppers are 3.75" x 8" perfed header cards with attached connector and sombrero hang hole.