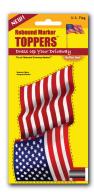

## Rebound Marker TOPPERS™

Add revenue and extend your marker selling season

Our decorative, reflective Toppers will turn your Rebound Driveway Marker business into a year-round favorite. With seasonal choices from Pumpkin to Snowman to Flower, these colorful ornaments dress up the driveway any time.

Snowflake 850735002110

Santa 850735002103

Welcome Sign 850735002127

Flower 850735002073

Pumpkin 850735002097

Flag 850735002066

Toppers are 3.75" x 8" perfed header cards with attached connector and sombrero hang hole.