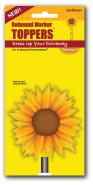

## Rebound Marker TOPPERS™

Add revenue and extend your marker selling season

Our decorative, reflective Toppers will turn your Rebound Driveway Marker business into a year-round favorite. With seasonal choices from Pumpkin to Snowman to Flower, these colorful ornaments dress up the driveway any time.

Snowflake 850735002110

Santa 850735002103

Welcome Sign 850735002127

Flower 850735002073

Pumpkin 850735002097

Flag 850735002066

Toppers are 3.75" x 8" perfed header cards with attached connector and sombrero hang hole.